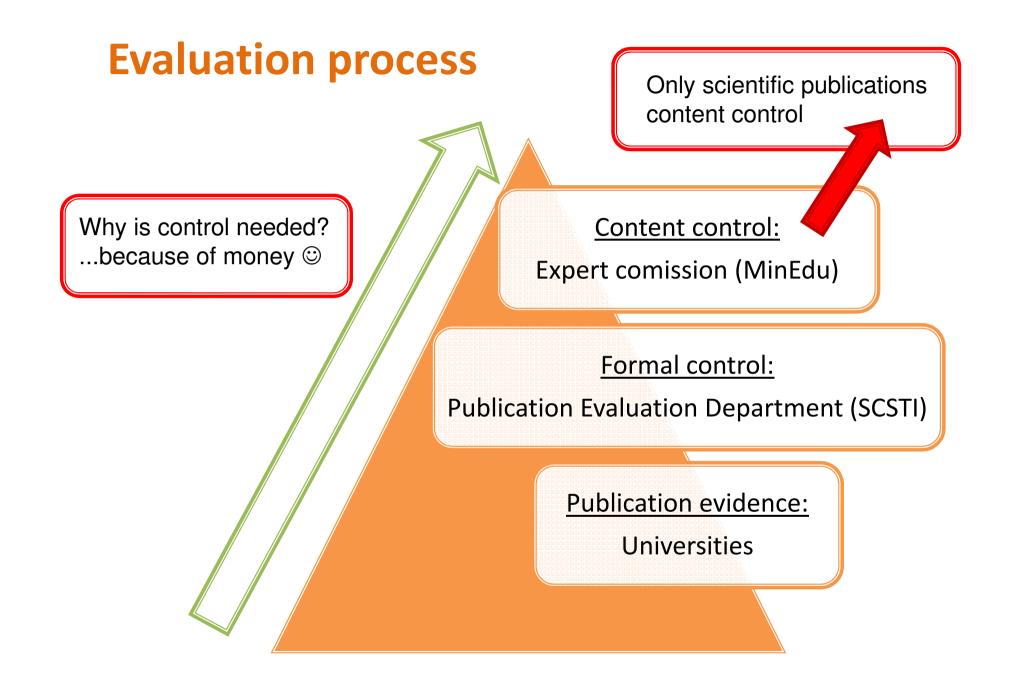

#### • Origin:

- Est. in 2007 as a systemic solution of MinEdu
- SCSTI operator and administrator of system

#### • Aim & scope:

- Evidence of publication activity from all universities in Slovakia,
- Statistics for MinEdu state budget for universities
- Legislation:
  - MinEdu Directive 13/2008-R (valid until 2012),
  - MinEdu Edict 456/2012 (valid from 2012)

## **About system**

- Contributors:
  - 34 universities in Slovakia (including public, state and private),
- Number of records:
  - 410 602 (2007 2014)
- Database type:
  - National level
  - Offline (XML data export/each month)
  - Bibliographic (without publication fulltexts)
- Public access:
  - <u>www.crepc.sk</u>