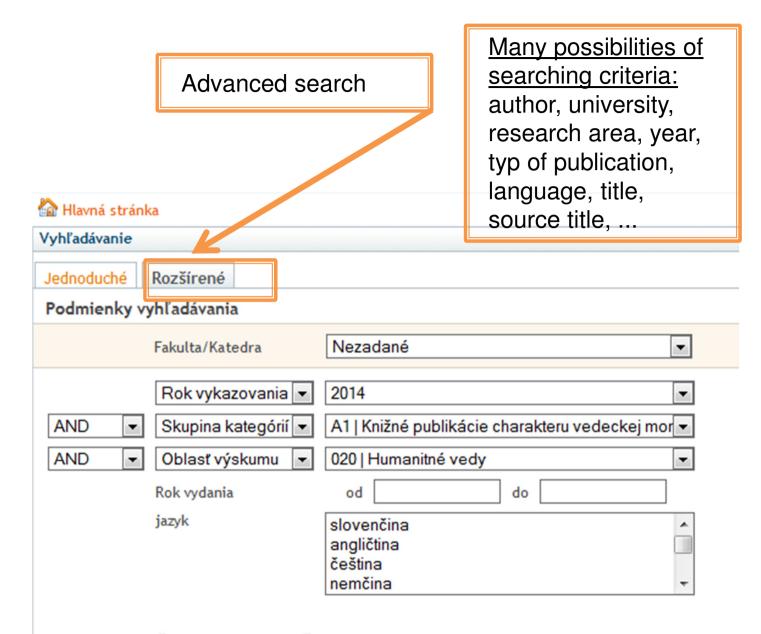

Výber databázy: Žilinská univerzita v Ž ..

Podmienky hľadania: (Rok vykazovania = 2014) AND (Skupina kategórií dokumentu (do 2014} = A1) ANI

🔍 Hľadať

🌌 Vyčistiť formulár

|                            | Save results in basket  |               | Download results<br>in Excel form |  |
|----------------------------|-------------------------|---------------|-----------------------------------|--|
| ← Naspäť<br>Výr eky vyhľac | Hlavná stránka   🚔 Tlač | Print results |                                   |  |
| Do košíka                  | Si                      | tiahnuť XLS 🗐 |                                   |  |