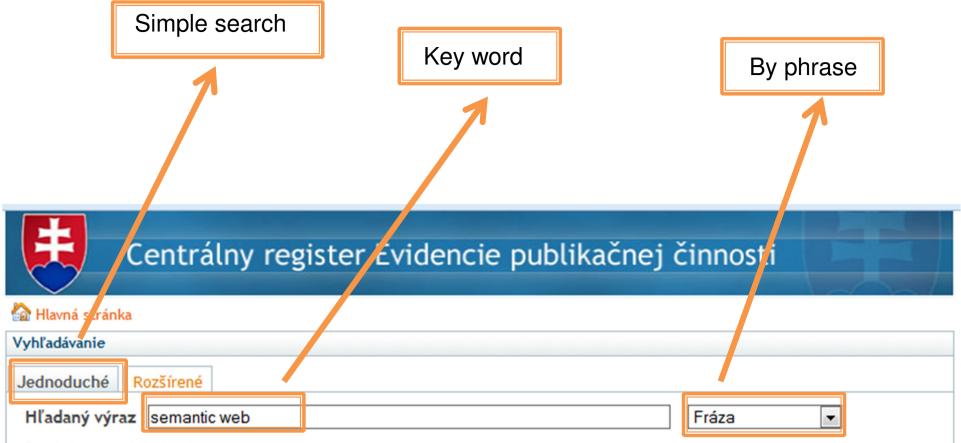

Fráza - vyhľadá záznamy s presným výskytom zadaného reťazca.

Ľubovoľné slovo - vyhľadá záznamy s výskytom aspoň jedného zo zadaných slov.

Všetky slová - vyhľadá záznamy s výskytom všetkých zadaných slov bez ohľadu na ich poradie. Zadávajte plnovýznamové slová dlhšie ako 3 znaky!

Logický výraz - vyžaduje použitie logických spojok OR a AND (napr. "Ter\*" OR King).

| Table view of results                                          |                             |           |                     |                                                                                                     |       |                                                                                                                                                                                                                                                                                                | record of publication                                                                                                                                                                         |
|----------------------------------------------------------------|-----------------------------|-----------|---------------------|-----------------------------------------------------------------------------------------------------|-------|------------------------------------------------------------------------------------------------------------------------------------------------------------------------------------------------------------------------------------------------------------------------------------------------|-----------------------------------------------------------------------------------------------------------------------------------------------------------------------------------------------|
| aram                                                           | eter hľadania: Podmienky hľ | ania: CC  | NTAINS("sen         | nantic web")   Počet náj                                                                            | denýc | h záznamov: 85                                                                                                                                                                                                                                                                                 |                                                                                                                                                                                               |
| <b>⊨</b> N                                                     | laspät 👔 🏠 Hlavná stranka   | та        | ač                  |                                                                                                     |       |                                                                                                                                                                                                                                                                                                |                                                                                                                                                                                               |
| /ýsle                                                          | edky vyhľad var .a          |           |                     |                                                                                                     |       |                                                                                                                                                                                                                                                                                                | Autor Spresni                                                                                                                                                                                 |
| 🔄   Do košíka   Počet záznamov na stránku: 10 👻 Stiahnuť XLS 🗷 |                             |           |                     |                                                                                                     |       | Bieliková Mária (19)                                                                                                                                                                                                                                                                           |                                                                                                                                                                                               |
| Tabuľkový zápis         Rozšírený zápis         UNIMARC zápis  |                             |           |                     |                                                                                                     |       |                                                                                                                                                                                                                                                                                                | Bartalos Peter (15)                                                                                                                                                                           |
|                                                                |                             | kategória |                     | ∫názov                                                                                              | rok   | zdrojový dokument                                                                                                                                                                                                                                                                              | Tvarožek Michal (12)                                                                                                                                                                          |
| č.                                                             | U ID                        | Kategoria | autor               | nazov                                                                                               | TOK   | SOFSEM 2008: Theory and Practice of Computer                                                                                                                                                                                                                                                   | Bednár Peter (8)                                                                                                                                                                              |
|                                                                | STU.Bratislava.15246164455  | AFD       | Pur talos<br>Peter  | (S)CRUD Pattern<br>Support for Semantic<br>Web Applications                                         | 2008  | SUFSEM 2008: Theory and Practice of Computer<br>Science. Volume II - Student Research Forum :<br>34th Conference on Current Trends in Theory and<br>Practice of Computer Science Nový Smokovec,<br>High Tatras, Slovakia, January 19-25, 2008<br>Proceedings Košice : Univerzita P.J.Šafárika, | Vrana Jozef (8)<br>Furdîk Karol (7)<br>Hreňo Ján (7)<br>Paralič Marek (6)<br>Paralič Ján (5)                                                                                                  |
|                                                                |                             |           |                     |                                                                                                     |       | 2007 ISBN 978-80-7097-697-5 S. 10-21 /<br>Geffert Viliam (Redaktor, editor), Karhumäki Juhani<br>(Redaktor, editor).                                                                                                                                                                           | Predch.     Nasled.       Názov     Spresni       Semantic Web Services (2)                                                                                                                   |
|                                                                | TU.Košice.74901             | ADF       | Gallová<br>Štefánia | A Contribution to<br>fuzzy algorithm<br>approach on<br>semantic web<br>problem solving              | 2008  | Transactions of the Universities of Košice :<br>research reports from the Universities of Košice<br>ISSN 1335-2334 Č. 3 (2007), s. 1-6.                                                                                                                                                        | (S)CRUD Pattern Support for Se (1)     A Contribution to fuzzy a crim. (1)     A Platform for Semantically E (1)     A Tool for Searching the Seman (1)     A WSMO-based framework enably (1) |
|                                                                | TU.Košice.E23201            | ABC       | Furdík<br>Karol     | A Platform for<br>Semantically<br>Enhanced Business<br>Collaboration of<br>Networked<br>Enterprises | 2011  | Introduction to the Semantic Web : Concepts,<br>Technologies and Applications Hong Kong :<br>iConcept Press, 2011 ISBN 978-0-9807330-1-3 P.<br>121-144.                                                                                                                                        | Adaptive portal framework for(1) Application of ontologies and (1) Building an Ontological Base f (1) Context on the semantic web: W (1) Predch. Nasled.                                      |
|                                                                | STU.Bratislava.04858148183  | ADE       | Halamová<br>Zuzana  | A Tool for Searching<br>the Semantic Web for<br>Supplies Matching<br>Demands                        | 2007  | Communication and Cognition Artificial<br>Intelligence ISSN 0773-4182 Vol. 23, No. 1-4<br>(2006), s. 77-82.                                                                                                                                                                                    | Jazyk dokumentu<br>Vydavateľ<br>Rok vydania<br>Kľúčové slovo                                                                                                                                  |
|                                                                | TU.Košice.E24580            | ADE       | Furdík<br>Karol     | A WSMO-based<br>framework enabling<br>semantic<br>interoperability in<br>e-government<br>solutions  | 2011  | Acta Polytechnica Hungarica ISSN <mark>1785-8860</mark><br>Vol. 8, no. 2 (2011), p. 61-79.                                                                                                                                                                                                     | Skupina kat. dokumentu (do 2011)<br>Kategoria dokumentu<br>Rok vykazovania<br>Facets for searching                                                                                            |
|                                                                |                             |           |                     |                                                                                                     |       |                                                                                                                                                                                                                                                                                                | in results                                                                                                                                                                                    |